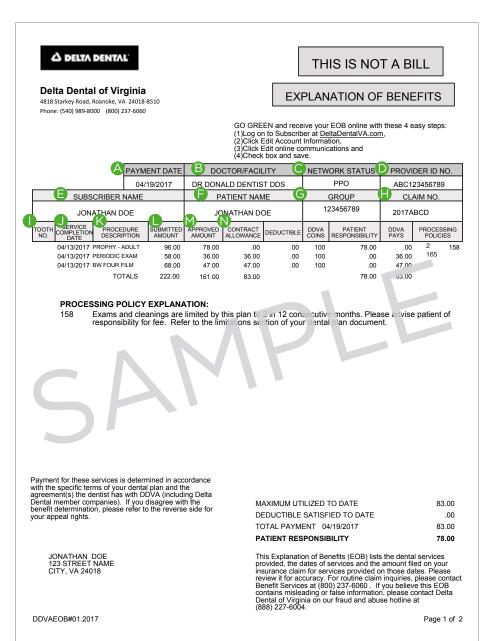

# A Guide to your Explanation of Benefits

For more information, contact Benefit Services at 800-237-6060.

- ♠ Payment date this is the date the claim was paid.
- Doctor/facility this is the patient's dentist or dentist's office.
- Network status this is the participating status of the dentist under the patient's plan.
- **Provider ID number** this is the dentist's ID.
- **Subscriber name** this is the name of the subscriber.
- **Patient name** this is the patient's information.
- **G Group** this is group number under the plan.
- Claim number this is the claim number.
- **1** Tooth number this is the tooth that was serviced, if applicable.
- Service completion date this is the date service was provided to the patient.
- ♠ Procedure description this is a brief description of the service.
- Submitted amount this is the amount charged by the dentist.
- ♠ Approved amount the amount the participating dentist agrees to accept based on their participating agreement. If the dentist is non-participating, this amount is the same as the Submitted Amount.

No Contract allowance - this is the amount we use to determine our payment. This payment is calculated based on the Contract Allowance. The dentist may bill the patient the difference between the Approved Amount and the Contract Allowance, in addition to deductibles and coinsurance, if applicable.

## A Guide to your Explanation of Benefits (continued)

- Open Deductible this is the amount of covered services the patient must pay before Delta Dental pays.
- Delta Dental of Virginia co-insurance percentage this is the percentage of the Contract Allowance that Delta Dental pays.
- Patient responsibility this is the amount the patient owes to the dentist, which includes deductible, patient's co-insurance and the difference in the Approved Amount and the Contract Allowance.
- R Delta Dental of Virginia pays - this is amount paid to the dentist or to you. Payment is made to the member only when visiting an out-of-network dentist.
- S Processing policies this is the code that was used in processing the service.
- Processing policy explanation - this is an explanation of the processing policy codes.

### THIS IS NOT A BILL

#### **Delta Dental of Virginia**

4818 Starkey Road, Roanoke, VA 24018-8510 Phone: (540) 989-8000 (800) 237-6060

**EXPLANATION OF BENEFITS** 

GO GREEN and receive your EOB online with these 4 easy steps: (1)Log on to Subscriber at <u>DeltaDentalVA.com</u>, (2)Click Edit Account Information, (3)Click Edit online communications and

|                 |                                                                        |                  | PAYMENT DATE |                         | DOCTOR/FACILITY         |                       |                   | NETWORK STATUS    |                           | PROVIDER ID NO.       |          |     |
|-----------------|------------------------------------------------------------------------|------------------|--------------|-------------------------|-------------------------|-----------------------|-------------------|-------------------|---------------------------|-----------------------|----------|-----|
| 04/19/2017      |                                                                        |                  |              | 19/2017                 | DR DONALD DENTIST DDS   |                       |                   | PPO               |                           | ABC123456789          |          |     |
| SUBSCRIBER NAME |                                                                        |                  |              |                         | PATIENT NAME            |                       |                   | GROUP             |                           | CLAIM NO.             |          |     |
| JONATHAN DOE    |                                                                        |                  |              | JONATHAN DOE            |                         |                       | 123456789         |                   | 2017ABCD                  |                       |          |     |
| TOOTH<br>NO.    | SERVICE<br>COMPLETION<br>DATE                                          | PROCEI<br>DESCRI |              | SUBMITTED<br>AMOUNT     | APPROVED<br>AMOUNT      | CONTRACT<br>ALLOWANCE | DEDUCTIBLE        | DVA<br>COINS      | PATIENT<br>RESPONSIBILITY | DDVA<br>PAYS          | ROCES    |     |
|                 | 04/13/2017 PROPHY - 7<br>04/13/2017 PERIODIC I<br>04/13/2017 BW FOUR F |                  | XAM          | 96.00<br>58.00<br>68.00 | 78.00<br>36.00<br>47.00 | .00<br>36.00<br>47.00 | .00<br>.00<br>.00 | 100<br>100<br>100 | 78.00<br>.00<br>.00       | .00<br>36.00<br>47.00 | 2<br>165 | 158 |
|                 |                                                                        | TO               | ΓALS         | 222.00                  | 161.00                  | 83.00                 |                   |                   | 78.00                     | 83.00                 |          |     |

#### PROCESSING POLICY EXPLANATION:

Exams and cleanings are limited by this plan to 2 in 12 consecutive months. Please advise patient of responsibility for fee. Refer to the limitations section of your dental plan document.

MAXIMUM UTILIZED TO DATE 83.00 DEDUCTIBLE SATISFIED TO DATE .00 TOTAL PAYMENT 04/19/2017 83.00 PATIENT RESPONSIBILITY

This Explanation of Benefits (EOB) lists the dental services provided, the dates of services and the amount filed on your insurance claim for services provided on those dates. Please review it for accuracy. For routine claim inquiries, please contact Benefit Services at (800) 237-6060. If you believe this EOB contains misleading or false information, please contact Delta Dental of Virginia on our fraud and abuse hotline at (888) 227-6004.